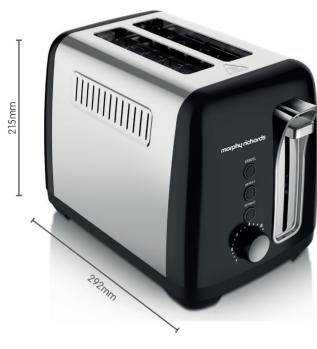

smart ideas for your home

The Equip stainless steel 2 slice toaster has a stylish, modern look designed to suit any kitchen. Easy to operate with variable browning control ensuring you get perfect toast, to your taste, every time.

- Painted stainless steel body with chrome accents
- High lift to remove the small items
- Removable crumb tray
- Cord storage
- BPA Free

Create an ultimate kitchen statement with our new Equip collection!

| Model No.           | MRET02B                                              |
|---------------------|------------------------------------------------------|
| Product Name        | Equip 2 Slice Toaster                                |
| Colour              | Black                                                |
| Features            | Variable browning control Reheat and defrost buttons |
| Dishwasher Safe     | N/A                                                  |
| Wattage - Voltage   | 950W - 220-240V / 50-60Hz                            |
| Size - w x d x h mm | 292 x 186 x 215                                      |
| Weight              | 1.66kg                                               |
| Warranty            | 2 year domestic                                      |
| EAN                 | 9420033217618                                        |
| Product Category    | Breakfast                                            |