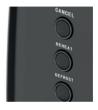

| Model No.           | MRET02B                                              |
|---------------------|------------------------------------------------------|
| Product Name        | Equip 2 Slice Toaster                                |
| Colour              | Black                                                |
| Features            | Variable browning control Reheat and defrost buttons |
| Dishwasher Safe     | N/A                                                  |
| Wattage - Voltage   | 950W - 220-240V / 50-60Hz                            |
| Size - w x d x h mm | 292 x 186 x 215                                      |
| Weight              | 1.66kg                                               |
| Warranty            | 2 year domestic                                      |
| EAN                 | 9420033217618                                        |
| Product Category    | Breakfast                                            |

reheat and defrost

2 year warranty