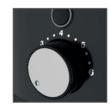

smart ideas for your home

The Equip stainless steel 2 slice toaster has a stylish, modern look designed to suit any kitchen. Easy to operate with variable browning control ensuring you get perfect toast, to your taste, every time.

| Model No.           | MRET02B                                              |
|---------------------|------------------------------------------------------|
| Product Name        | Equip 2 Slice Toaster                                |
| Colour              | Black                                                |
| Features            | Variable browning control Reheat and defrost buttons |
| Dishwasher Safe     | N/A                                                  |
| Wattage - Voltage   | 950W - 220-240V / 50-60Hz                            |
| Size - w x d x h mm | 292 x 186 x 215                                      |
| Weight              | 1.66kg                                               |
| Warranty            | 2 year domestic                                      |
| EAN                 | 9420033217618                                        |
| Product Category    | Breakfast                                            |